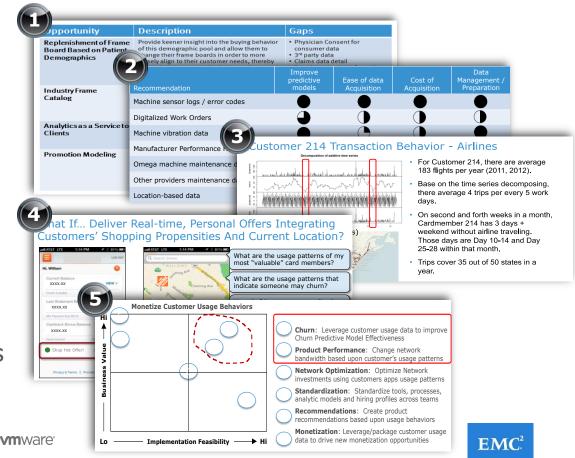

### **CUSTOMER PROFILE: THE BENEFITS**

#### City of Rio Industry: Government

#### **PROBLEM:**

The city needs to analyze greater data volumes, integration of a greater variety of data sources and the ability to handle high velocity data in real-time to improve quality of life for city residents and to improve government operations.

#### SOLUTION:

Federation Business Data Lake with Pivotal, VMWare, RSA and EMCII. The End-to-End solution meets the city-wide analytics, storage and computing needs, providing a platform-as-a-service that exposes data feeds and API's for Internet-of-Things applications within a smart city context.

#### **RESULTS:**

Improved transportation for the citizens, audit capabilities for the city, and reduction in public health risks such a improved dengue fever outbreak management. Makes full use of the edge capability, storage and computing.